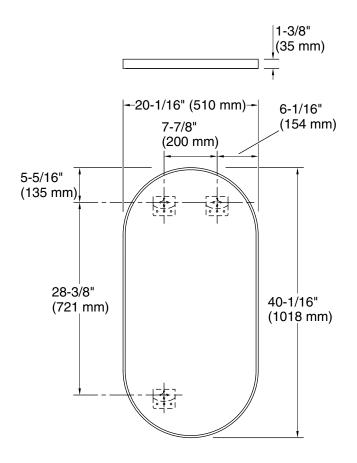

## **Technical Information**

All product dimensions are nominal.

Mirror type: Wall-mount